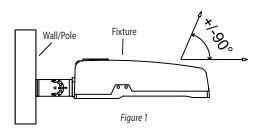

## YOKE MOUNT INSTALLATION

- 1. Finish the wire connection accordingly (refer to flood light installation instructions for wiring diagram).
- Align the fixture to required angle. Tighten M6 or M8 screw after angle is confirmed. (Figure 1)
- 3. Turn power back on.
- Note: Adjustable angle is 0~+/-90 °. (Figure 1)