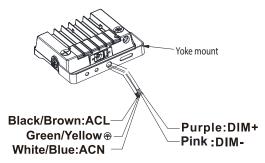

## YOKE MOUNT INSTALLATION

- 1. Finish the wire connection accordingly (refer to flood light installation instructions for wiring diagram).
- Align the fixture to required angle. Tighten M6 or M8 screw after angle is confirmed. (Figure 1)
- 3. Turn power back on.
- Note: Adjustable angle is 0~+/-90 °. (Figure 1)