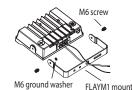

--------|---------------|---------------------|---------------------|
| FLAYM1            | M6*12 (x2)                | M6 (x1)       | M6 (x2)             | M6 (x2)             |
| FLAYM2,<br>FLAYM3 | M4*10 (x2),<br>M6*12 (x2) | M6 (x1)       | M4 (x2),<br>M6 (x2) | M4 (x2),<br>M6 (x2) |
| FLAYM4,<br>FLAYM5 | M8*18 (x4)                | M8 (x1)       | M8 (x4)             | M8 (x4)             |

# INSTRUCTIONS

FL0601

FI 1001 - FI 1501

Before Installation, carefully remove all parts from the packaging. Inspect product for defects due to shipping. Always turn off the power supply from main circuit breaker first!

### FLOOD LIGHT YOKE INSTALLATION

1. Run the input wire through the hole in the yoke mount (watch out not to scratch the wire). See below for correct fixture and yoke mount.







2. Install the mount and keep screws loose.

FL0601

x2 M6 screws x2 Spring washer x2 Flat washer x1 M6 Ground washer



#### FI 1001 - FI 1501

x2 M4 screws x2 M4 Spring washer x2 M4 Flat washer x1 M4 Ground washer

x2 M6 screws x2 M6 Spring washer x2 M6 Flat washer x1 M6 Ground washer

FI 2552 - FI 3302

x4 M8 screws x4 M8 Spring washer x4 M8 Flat washer x1 M8 Ground washer





## YOKE MOUNT INSTALLATION

- 1. Finish the wire connection accordingly (refer to flood light installation instructions for wiring diagram).
- Align the fixture to required angle. Tighten M6 or M8 screw after angle is confirmed. (Figure 1)
- 3. Turn power back on.
- Note: Adjustable angle is 0~+/-90 °. (Figure 1)





Thank you for choosing

6969 W. 73rd Street

Bedford Park, IL 60638

WWW.LITETRONICS.COM