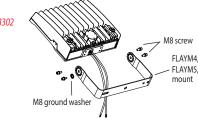

#### FI 1001 - FI 1501

x2 M4 screws x2 M4 Spring washer x2 M4 Flat washer x1 M4 Ground washer

x2 M6 screws x2 M6 Spring washer x2 M6 Flat washer x1 M6 Ground washer

FI 2552 - FI 3302

x4 M8 screws x4 M8 Spring washer x4 M8 Flat washer x1 M8 Ground washer