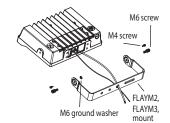

#### FI 1001 - FI 1501

x2 M4 screws x2 M4 Spring washer x2 M4 Flat washer x1 M4 Ground washer

x2 M6 screws x2 M6 Spring washer x2 M6 Flat washer x1 M6 Ground washer

FI 2552 - FI 3302

x4 M8 screws x4 M8 Spring washer x4 M8 Flat washer x1 M8 Ground washer