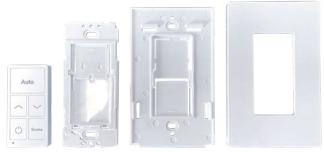

| PROJECT: |       |  |
|----------|-------|--|
| CATALOG# |       |  |
| ТҮРЕ:    | DATE: |  |

# **BLUETOOTH CONTROL SWITCH**

#### **DESCRIPTION**

The BCS03 battery-powered Bluetooth wireless wall switch that offers seamless control.

As a supplement to our LiteSmart mobile app, it offers advanced control over a group of fixtures, including power on/off, dimming, daylight harvesting, and scene selection. Initial setup is handled via LiteSmart, as well as admin-level changes to group settings, but everyday functionality is in the hands of the occupants.

Compatible with LiteSmart IR sensor products (Specified Pre-Installed Panels & Kits) and Pluggable High Bay Sensor SC008.





#### **FEATURES**

- Bluetooth network technology enables the switch to be linked to one or more light groups via LiteSmart phone app or LiteSmart Plus iPad app
- Powered by 1 CR2032 (pre-installed)
- 3 scenes rotation controlled by scene button
- One button key to go back to auto settings
- When power is low, a red LED indicator light will flash when any key is pressed
- Easily retrofit existing wall switches

#### **CERTIFICATIONS**













# **ORDERING INFORMATION**

| ORDERING CODE | DESCRIPTION                                  | VOLTS | RADIO FREQUENCY | BLUETOOTH TRANSMIT |
|---------------|----------------------------------------------|-------|-----------------|--------------------|
| BCS03         | Bluetooth Button Battery Powered Wall Switch | DC 3V | 2.4GHz ± 75MHz  | 100