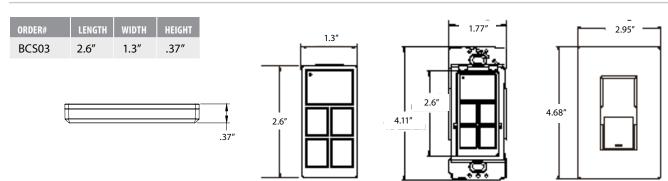

---------------------|-------|-----------------|--------------------|
| BCS03         | Bluetooth Button Battery Powered Wall Switch | DC 3V | 2.4GHz ± 75MHz  | 100 ft. Max        |

Litetronics, Inc. 6969 W. 73rd St. Bedford Park, IL 60638 Tel:1-800-860-3392 customerservice@litetronics.com

# **SPECIFICATIONS**

Warranty: 5 years

#### **PERFORMANCE**

**Operating temp:**  $-0.4^{\circ}F$  to  $122^{\circ}F$  ( $-18^{\circ}C$  to  $50^{\circ}C$ )

#### **ELECTRICAL**

Input voltage: DC 3V

Bluetooth transmit: 100ft Max Radio frequency:  $2.4GHz \pm 75MHz$ 

**Bluetooth version: 5.0** 

# **PHYSICAL**

Color: White

Housing Material: UL 94-V0

#### **INDUSTRY STANDARDS/RATINGS**

**IP:** 20

Location: Indoor use only

UL/ETL: UL FCC: Yes RoHS: Yes DLC: Standard

# **DIMENSIONS / WEIGHT**



# **BCS03 REFERENCE MATERIAL**

# **INSTALL GUIDE**



# **LITESMART APP**



Set up and manage your space with LiteSmart.



LiteSmart is a mobile app that enables total management of lighting systems at the touch of your fingers.

# **DOWNLOAD NOW!**