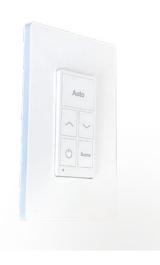

# **BLUETOOTH CONTROL SWITCH**

#### **DESCRIPTION**

The BCS03 battery-powered Bluetooth wireless wall switch that offers seamless control.

As a supplement to our LiteSmart mobile app, it offers advanced control over a group of fixtures, including power on/off, dimming, daylight harvesting, and scene selection. Initial setup is handled via LiteSmart, as well as admin-level changes to group settings, but everyday functionality is in the hands of the occupants.

#### **FEATURES**

- Bluetooth network technology enables the switch to be linked to one or more light groups via LiteSmart phone app or LiteSmart Plus iPad app
- Powered by 1 CR2032 (pre-installed)
- 3 scenes rotation controlled by scene button
- One button key to go back to auto settings
- When power is low, a red LED indicator light will flash when any key is pressed
- Easily retrofit existing wall switches